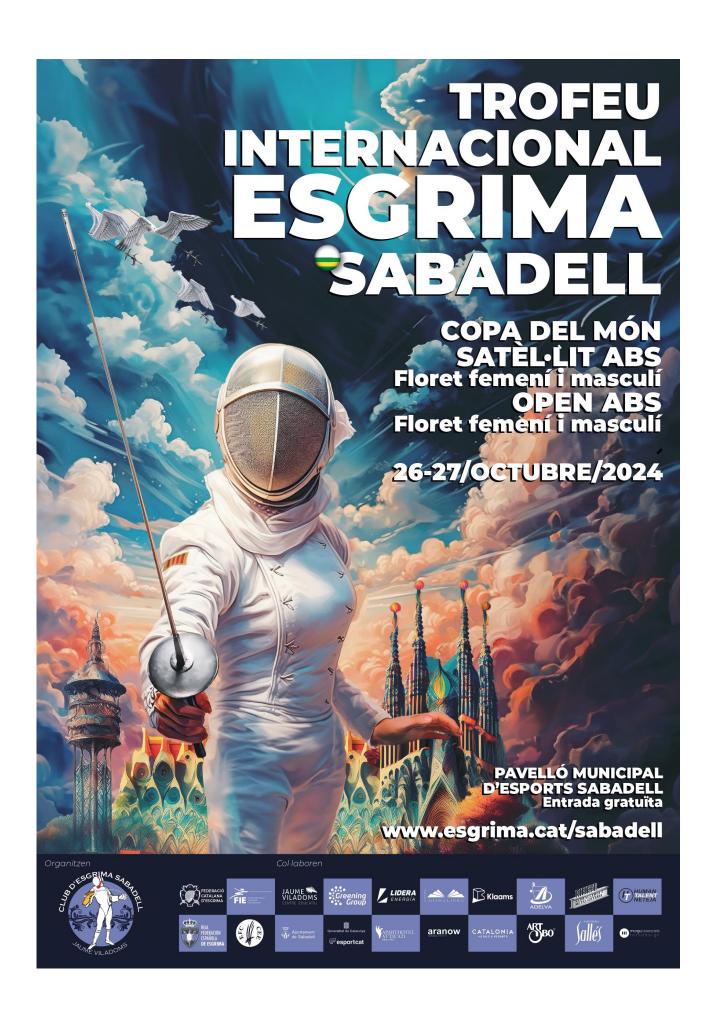

## **INTRODUCTION**

We have the pleasure of inviting you to participate in the 2024 edition of the SABADELL SATELLITE WORLD CUP in WOMEN'S AND MEN'S FOIL which will take place on October 26<sup>th</sup> 2024 in Sabadell (Barcelona).

The same weekend, on Sunday October 27<sup>th</sup> will be held a senior foil Spanish National Competition (called Sabadell Open Tournament) wich will be open to senior men and women foilists of any country.

#### **Sunday october 27th:**

07:30h: Inscription payment.

Fencers confirmation.

09:00h: MEN Competition start 11:00h: WOMEN Competition start

\* These timetables are approximate. They will be confirmed and posted in the official site of the event (<a href="www.esgrima.cat/sabadell">www.esgrima.cat/sabadell</a>) once the registration is closed, which will be one week prior to the competition.